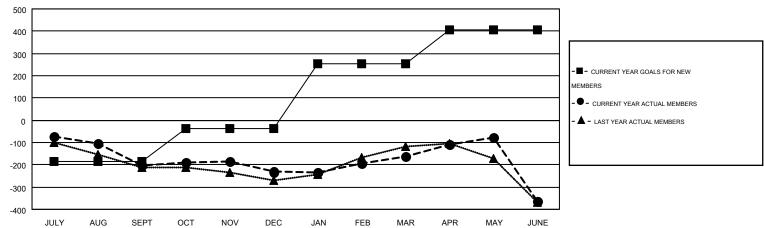

## Multiple District A

**TERRY GRAHAM** 

**LOCATION: ONTARIO** GMT CA 2

|               |                  | Clubs             |                  |                  | Members               |                    |                                        |                    |                  |
|---------------|------------------|-------------------|------------------|------------------|-----------------------|--------------------|----------------------------------------|--------------------|------------------|
|               | RESUL            | LTS FOR 2014-2015 |                  |                  | RESULTS FOR 2014-2015 |                    |                                        |                    |                  |
| QUARTER       | NEW CLUB<br>GOAL | NEW CLUBS         | DROPPED<br>CLUBS | NET<br>GAIN/LOSS | QUARTER               | NEW MEMBER<br>GOAL | CHARTER AND<br>NEW<br>MEMBERS<br>ADDED | DROPPED<br>MEMBERS | NET<br>GAIN/LOSS |
| JULY/AUG/SEPT | 0                | 1                 | 2                | -1               | JULY/AUG/SEPT         | -184               | 153                                    | 354                | -201             |
| OCT/NOV/DEC   | 3                | 1                 | 0                | 1                | OCT/NOV/DEC           | 145                | 411                                    | 442                | -31              |
| JAN/FEB/MAR   | 7                | 2                 | 1                | 1                | JAN/FEB/MAR           | 292                | 387                                    | 317                | 70               |
| APR/MAY/JUNE  | 3                | 1                 | 4                | -3               | APR/MAY/JUNE          | 155                | 401                                    | 602                | -201             |

## GOALS AND ACTUAL MEMBERS CUMULATIVE

| DROPPED CLUBS: 7  DROPPED MEMBERS |                    | 373 CLUBS OF 547 ADDED 1 OR MORE<br>NEW MEMBERS | GENDER DISTRIBU<br>MALE<br>FEMALE     | 9,792 (73.94%)<br>3,451 (26.06%) |                |
|-----------------------------------|--------------------|-------------------------------------------------|---------------------------------------|----------------------------------|----------------|
| DECEASED CLUB CANCELLED OTHER     | 182<br>49<br>1,484 | CLICK HERE FOR HEALTH ASSESSMENT DATA           | FAMILY UNIT MEMBERS HEAD OF HOUSEHOLD |                                  | 2,300<br>1,125 |
| TOTAL                             | 1,715              |                                                 | NON-HEAD OF HOUSEHOL                  | 1,175                            |                |