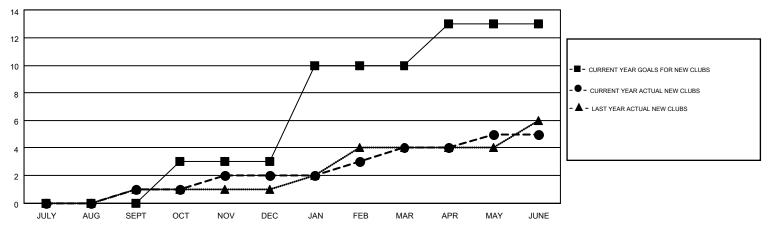

## Multiple District A

**TERRY GRAHAM** 

**LOCATION: ONTARIO** GMT CA 2

|               |                  | Clubs             |                  |                  | Members               |                    |                                        |                    |                  |
|---------------|------------------|-------------------|------------------|------------------|-----------------------|--------------------|----------------------------------------|--------------------|------------------|
|               | RESUL            | LTS FOR 2014-2015 |                  |                  | RESULTS FOR 2014-2015 |                    |                                        |                    |                  |
| QUARTER       | NEW CLUB<br>GOAL | NEW CLUBS         | DROPPED<br>CLUBS | NET<br>GAIN/LOSS | QUARTER               | NEW MEMBER<br>GOAL | CHARTER AND<br>NEW<br>MEMBERS<br>ADDED | DROPPED<br>MEMBERS | NET<br>GAIN/LOSS |
| JULY/AUG/SEPT | 0                | 1                 | 2                | -1               | JULY/AUG/SEPT         | -184               | 153                                    | 354                | -201             |
| OCT/NOV/DEC   | 3                | 1                 | 0                | 1                | OCT/NOV/DEC           | 145                | 411                                    | 442                | -31              |
| JAN/FEB/MAR   | 7                | 2                 | 1                | 1                | JAN/FEB/MAR           | 292                | 387                                    | 317                | 70               |
| APR/MAY/JUNE  | 3                | 1                 | 4                | -3               | APR/MAY/JUNE          | 155                | 401                                    | 602                | -201             |

## GOALS AND ACTUAL NEW CLUBS CUMULATIVE